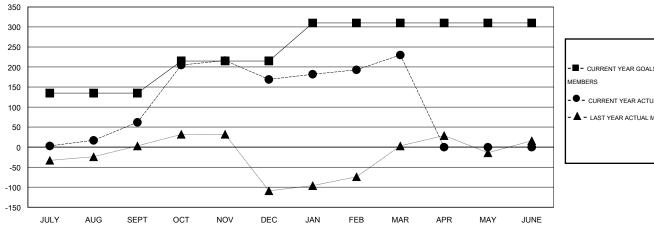

## GOALS AND ACTUAL MEMBERS CUMULATIVE

| -■-  | CURRENT YEAR GOALS FOR NEW |  |
|------|----------------------------|--|
| мемв | ERS                        |  |
| •    |                            |  |

- LAST YEAR ACTUAL MEMBERS

| DROPPED CLUBS: 1 |     |
|------------------|-----|
| DROPPED MEMBERS  |     |
|                  | 10  |
| DECEASED         | 12  |
| CLUB CANCELLED   | 19  |
| OTHER            | 194 |
| TOTAL            | 225 |

## **GMT**: NAZMUL HAQUE LOCATION INDIA $\mathsf{GMT}\;\mathsf{CA}\;6$

|                       |                  | Clubs     |                  |                       |               |                    | Members                             |                    |                  |
|-----------------------|------------------|-----------|------------------|-----------------------|---------------|--------------------|-------------------------------------|--------------------|------------------|
| RESULTS FOR 2015-2016 |                  |           |                  | RESULTS FOR 2015-2016 |               |                    |                                     |                    |                  |
| QUARTER               | NEW CLUB<br>GOAL | NEW CLUBS | DROPPED<br>CLUBS | NET<br>GAIN/LOSS      | QUARTER       | NEW MEMBER<br>GOAL | CHARTER AND<br>NEW MEMBERS<br>ADDED | DROPPED<br>MEMBERS | NET<br>GAIN/LOSS |
| JULY/AUG/SEPT         | 2                | 0         | 0                | 0                     | JULY/AUG/SEPT | 135                | 166                                 | 104                | 62               |
| OCT/NOV/DEC           | 2                | 2         | 1                | 1                     | OCT/NOV/DEC   | 80                 | 204                                 | 97                 | 107              |
| JAN/FEB/MAR           | 3                | 1         | 0                | 1                     | JAN/FEB/MAR   | 95                 | 85                                  | 24                 | 61               |
| APR/MAY/JUNE          | 1                | 0         | 0                | 0                     | APR/MAY/JUNE  | 0                  | 0                                   | 0                  | 0                |