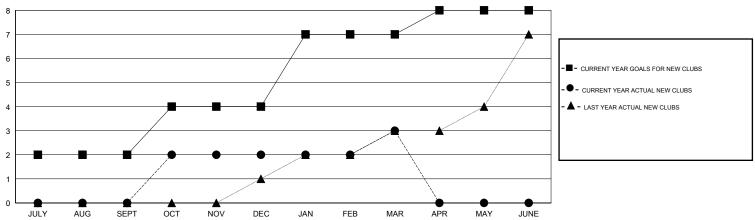

## GOALS AND ACTUAL NEW CLUBS CUMULATIVE

## **GMT**: NAZMUL HAQUE LOCATION INDIA $\mathsf{GMT}\;\mathsf{CA}\;6$

|                       |                  | Clubs     |                  |                       |               |                    | Members                             |                    |                  |
|-----------------------|------------------|-----------|------------------|-----------------------|---------------|--------------------|-------------------------------------|--------------------|------------------|
| RESULTS FOR 2015-2016 |                  |           |                  | RESULTS FOR 2015-2016 |               |                    |                                     |                    |                  |
| QUARTER               | NEW CLUB<br>GOAL | NEW CLUBS | DROPPED<br>CLUBS | NET<br>GAIN/LOSS      | QUARTER       | NEW MEMBER<br>GOAL | CHARTER AND<br>NEW MEMBERS<br>ADDED | DROPPED<br>MEMBERS | NET<br>GAIN/LOSS |
| JULY/AUG/SEPT         | 2                | 0         | 0                | 0                     | JULY/AUG/SEPT | 135                | 166                                 | 104                | 62               |
| OCT/NOV/DEC           | 2                | 2         | 1                | 1                     | OCT/NOV/DEC   | 80                 | 204                                 | 97                 | 107              |
| JAN/FEB/MAR           | 3                | 1         | 0                | 1                     | JAN/FEB/MAR   | 95                 | 85                                  | 24                 | 61               |
| APR/MAY/JUNE          | 1                | 0         | 0                | 0                     | APR/MAY/JUNE  | 0                  | 0                                   | 0                  | 0                |